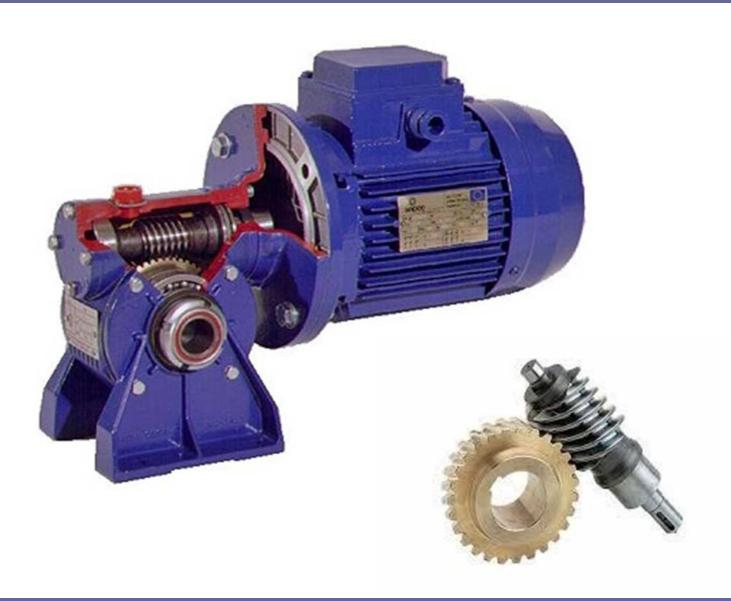

#### **PROBLEM AREA**

The correct lubrication of gearboxes reducers, variable speed drives, gear cases, etc., must be done having in mind all small variables related to their design, used materials, working conditions, turn speeds, power, working temperature and working position.

The complete knowledge of the lubrication requirements of the part to be lubricated, will guarantee lubricant selection and will ensure the best working conditions, avoiding breakdowns, early material destruction, and enhancing the product's life.